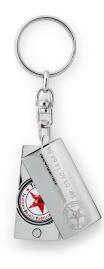

# TOKEN KEY RING TOTEM SHAPE AT200

#### DESCRIPTION

Totem key ring + token

Zinc alloy material

Shiny nickel plating

Dimensions: 46,5x22,4mm

Thickness: 7.5mm

Logo on Totem frontside by engraving or relief personalization front side + enamelling of the token 1 color frontside. (mould charge non included)

Swivel attachment

### **SPÉCIFICATIONS**

MATERIAL DELIVERY TIME ORIGINE WEIGHT DIMENSIONS Zamac 5 weeks CHINA 53 46.5x22.4x7.5 mm NUMBER OF 1-4 COLORS MINIMUM OF 500 QUANTITY COLOUR Shiny Nickel PACKAGING Bulk

#### MARKING INFORMATION

MARKING TECHNIQUESoft enamelPOSITION OF LOGO2 sidesSIZE OF LOGO23.2 mmAMOUNT OF COLOURS4OF MARKING