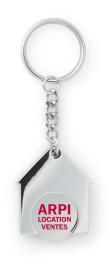

# TOKEN KEY RING HOUSE SHAPE AT210

#### DESCRIPTION

Token key ring in shape of house

Zincalloy material

Shiny nickel plating

Dimensions: 40x35mm

Thickness: 5mm

Logo by soft enamel 1 color on frontside of the token