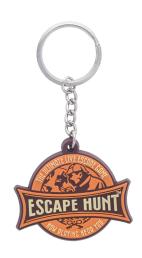

## SOFT PVC KEY RING + METAL TOKEN

#### **DESCRIPTION**

Key ring injected 2D soft PVC + shiny nickel metal

Diameter of the token: 23.2mm

Thickness: 2.1mm

Price including injection from 1 to 4 colors on one side (on the PVC) and enamelling of the token from

1 to 4 colors front side