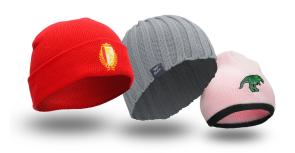

## **BESPOKE HAT**

#### **DESCRIPTION**

Acrylic, polyester...

Closed to Pantone color, according factory's stock

Logo by flate embroidery or 3D, silkscreen printing, transfer patch with offset printing

MOQ: 500pcs