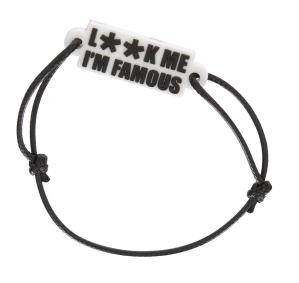

# PVC BRAZILIAN STYLE BAND

#### DESCRIPTION

Brazilian style band

2D PVC injection up to 4 colors and cotton lace with 2 adjusting knots

Standard lace color: black

Other color possible for the lace from 1000pcs

Size of the PVC part: 30mm

Thickness: 4mm

# **SPÉCIFICATIONS**

MATERIAL DELIVERY TIME ORIGINE WEIGHT PVC 4 semaines CHINA 7

| DIMENSIONS | 30 x 4 mm |
|------------|-----------|
| NUMBER OF  | 1-4       |
| COLORS     |           |
| MINIMUM OF | 500       |
| QUANTITY   |           |
| PACKAGING  | Bulk      |
|            |           |