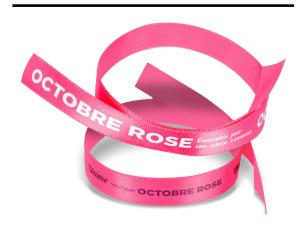

## **SATIN BAND**

#### **DESCRIPTION**

Satin Band

Color of the band closed pantone color

Price includes logo 1 color or offset printing 1 side

Adjustment metal ring in option

Dimensions. 300x12mm