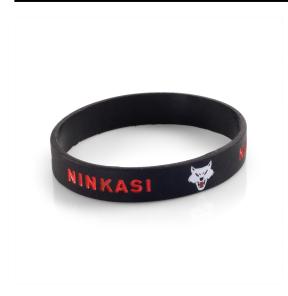

### SILICONE BAND

#### DESCRIPTION

Standard silicone bands

Logo in debossing, enameling or screen printing

Pantone color

Dimensions: 180x12x2mm or 200x12x2mm

Mix of color possible from 250 pieces per color