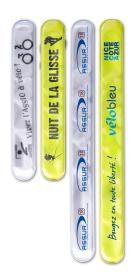

#### **DESCRIPTION**

Reflective band

Norm: EN 13356 (individual protecting equipment

non professional)

Logo by silkscreen printing 1 color included

Dimensions: 230x30mm

Backside: imitation suede

Color yellow or white

### **SPÉCIFICATIONS**

MATERIAL PVC
DELIVERY TIME 5 weeks
ORIGINE CHINA
WEIGHT 13

DIMENSIONS 230x30 mm

NUMBER OF 1-4 colors

**COLORS** 

MINIMUM OF 500

QUANTITY

COLOUR Yellow - White

DIFFERENT Norm: 13356/ Suede imitation

PRODUCT PART OR

**FINISH** 

PACKAGING Individual polybag

### MARKING INFORMATION

MARKING TECHNIQUE Silk printing POSITION OF LOGO 1 side SIZE OF LOGO 210x28mm

AMOUNT OF COLOURS 1

OF MARKING