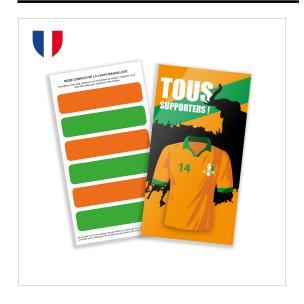

### **BESPOKE MAKE-UP CARD**

#### **DESCRIPTION**

Price including 1 color of Make-up

Size: 70x70mm (4 colors), 129x70mm (8 colors) or 96mm (6 colors)

Customised logo by offset printing 1 side

One customised size in make-up Pantone

EN71-7 food and cosmetic standards + skin contact standard (directive 76/768/EC) + regulation 1223/2009 + INCI certified pigments

# **SPÉCIFICATIONS**

MATERIAL NUMBER OF Quadri Paper **DELIVERY TIME** 4 semaines **COLORS** 

ORIGINE France

**WEIGHT** 

**DIMENSIONS** 70x70mm - 129x70mm -

diam: 96mm

MINIMUM OF 10000

QUANTITY

# MARKING INFORMATION

MARKING TECHNIQUE Quadrichromy

POSITION OF LOGO 1 side

SIZE OF LOGO 70x70mm - 129x70mm

- diam: 96mm

AMOUNT OF COLOURS 1

OF MARKING