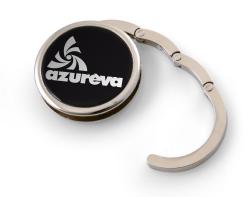

### FOLDABLE CARRY BAG - PREMIUM MODEL

#### **DESCRIPTION**

Folding carry bag with magnetic closure and dedicated storage space

Zinc alloy material and shiny nickel plating

Logo by offset printing

Transparent epoxy varnish

Printing area: diameter 32mm

# **SPÉCIFICATIONS**

MATERIAL Zamac **DELIVERY TIME** 5 weeks ORIGINE **CHINA WEIGHT** 64 **DIMENSIONS** 

Ø 44 mm

NUMBER OF 1 to 4 colors or quadri **COLORS** MINIMUM OF QUANTITY

**COLOUR PACKAGING**  250

### MARKING INFORMATION

MARKING TECHNIQUE Quadrichromy POSITION OF LOGO 1 side SIZE OF LOGO 28mm AMOUNT OF COLOURS 1

OF MARKING