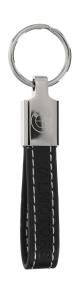

## PLAZZA KEY RING- 15MM

#### **DESCRIPTION**

Imitation leather key chain + Zinc alloy

Shiny nickel plating

Logo by laser engraving front side

Strap color: according to factory stock

Dimensions: 75x15mm

# **SPÉCIFICATIONS**

MATERIAL PU
DELIVERY TIME 5 weeks
ORIGINE CHINA
WEIGHT 18

DIMENSIONS 75x15 mm

NUMBER OF Black, brown, yellow, red, blue COLORS

MINIMUM OF 300 QUANTITY

COLOUR Shiny Nickel

DIFFERENT Possibility of two-coloured PRODUCT PART OR straps. Embossed marking on