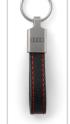

## PLAZZA KEY RING- 15MM

#### **DESCRIPTION**

Imitation leather key chain + Zinc alloy

Shiny nickel plating

Logo by laser engraving front side

Strap color: according to factory stock

Dimensions: 75x15mm

# **SPÉCIFICATIONS**

MATERIAL PU
DELIVERY TIME 5 weeks
ORIGINE CHINA
WEIGHT 18

DIMENSIONS 75x15 mm

NUMBER OF Black, brown, yellow, red, blue COLORS

MINIMUM OF 300 QUANTITY

COLOUR Shiny Nickel

DIFFERENT Possibility of two-coloured PRODUCT PART OR straps. Embossed marking on