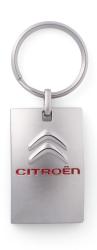

## REF: KC083

### **CURVING KEY RING**

#### **DESCRIPTION**

"Curving" key ring

Satin nickel plating

Price including front side and back side engraving

Mold offered for front side for all automobile brand

Dimensions: 45x27,5mm

Thickness: 3mm

# **SPÉCIFICATIONS**

MATERIAL Zamac
DELIVERY TIME 5 weeks
ORIGINE CHINA

WEIGHT 35

DIMENSIONS 45x27.5x3 mm

NUMBER OF 1-4 COLORS

MINIMUM OF 300

QUANTITY

COLOUR Satin nickel plating

## MARKING INFORMATION

MARKING TECHNIQUE Double plating MARKING TECHNIQUE 2 Enamelling POSITION OF LOGO 2 sides

SIZE OF LOGO Around 43x24mm

AMOUNT OF COLOURS 2

OF MARKING