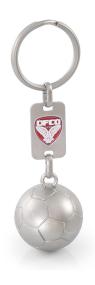

## REF: \_KC087

## **DESCRIPTION**

Football or rugby keyring 3D double-sided, with customized metal plate

Zinc alloy base, satin nickel plating

Logo by soft enamel from 1 to 2 colors on the plate

Dimensions of the ball: 35mm

Dimensions of the plate: 25x15mm

(other possible shapes)