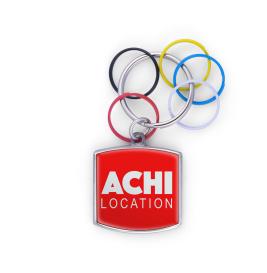

# REAL ESTATE ZINC ALLOY KEYRING

#### DESCRIPTION

Zinc alloy key ring designed for real estate professionals

Satin nickel plating

Logo by offset printing on front side by doming

Standard back side with color code and a white pert for writing

Delivered with 5 rings of different colors

Dimensions: 35x35x3mm

### **SPÉCIFICATIONS**

MATERIAL DELIVERY TIME ORIGINE WEIGHT DIMENSIONS Zamac 5 weeks CHINA 27 35x35x3mm NUMBER OF COLORS MINIMUM OF QUANTITY COLOUR PACKAGING Quadri

500

Satin nickel plating Individual polybag