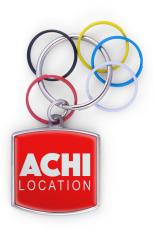

### REAL ESTATE ZINC ALLOY KEYRING

#### DESCRIPTION

Zinc alloy key ring designed for real estate professionals

Satin nickel plating

Logo by offset printing on front side by doming

Standard back side with color code and a white pert for writing

Delivered with 5 rings of different colors

Dimensions: 35x35x3mm