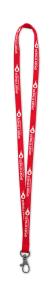

### LANYARD POLYESTER TUBE

#### **DESCRIPTION**

Lanyard polyester tubes

Logo by silkscreen 1 color 1 side included

Pantone color for lanyard (tolerance + or - 5%)

Price including one of the 5 standard fasteners

Width: 10mm - 15mm

## **SPÉCIFICATIONS**

MATERIAL **DELIVERY TIME** ORIGINE

**DIMENSIONS** 

Polyester 5 weeks **CHINA** 

900x10mm - 900x15mm

NUMBER OF **COLORS** MINIMUM OF QUANTITY

**COLOUR PACKAGING**  See availability

500