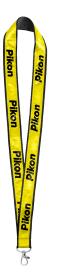

#### DESCRIPTION

Polyester lanyard width 25mm + satin fabric sewn

Logo by silkscreen printing 1 color 1 side on satin fabric

Pantone color for lanyard (tolerance + or - 5%)

Price including one of the 5 standard fasteners

### **SPÉCIFICATIONS**

| MATERIAL      | Polyester  |
|---------------|------------|
| DELIVERY TIME | 4 semaines |
| ORIGINE       | CHINA      |
| WEIGHT        | 33         |
| DIMENSIONS    | 900x25mm   |

#### MARKING INFORMATION

MARKING TECHNIQUESilk printingPOSITION OF LOGO1 sideSIZE OF LOGO800x15mmAMOUNT OF COLOURS1OF MARKING1