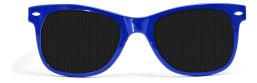

#### DESCRIPTION

Glasses with UV400, Category 3 lenses

Color frame: black, white, blue, red, and pink fuchsia

Possibility of color combination

Customized lences by offset printing with micro perforated stickers

UV400 standard + ISO 12312-1 standard + CE certificate