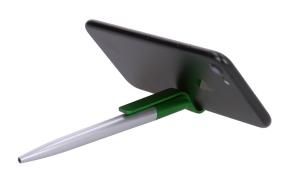

#### DESCRIPTION

Stylus pen for touch screens, and support to hold your mobile phone in video mode

Logo 1 color 1 position included

Standard colors: Black, Dark Blue, Orange, Red, Grey.

Black or blue ink