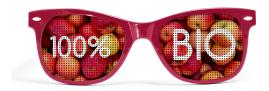

## DESCRIPTION

UV400 Sun glass

Category 3

Pantone frame

Logo 1 color 1 position included on the arm + Offset printing micro-perforated stickers on lences

UV400 standard + ISO 12312-1 standard + CE certificate

## MARKING INFORMATION

MARKING TECHNIQUEQuadrichromyMARKING TECHNIQUE 2Screen printingPOSITION OF LOGO1 PositionSIZE OF LOGO45x54mmAMOUNT OF COLOURS2OF MARKING2