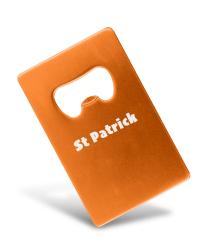

#### **DESCRIPTION**

Aluminium plate with bottle opener function

Laser engraving, 1 color printing o offset printing 1 side

Colors: red, green, light blue, dark bleu, purple, orange, aluminium, black, pink

Dimensions: 86x54x2mm