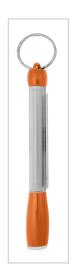

### LIGHT KEY RING WITH BANNER

#### **DESCRIPTION**

ABS light key ringwith banner

Logo by offset printing on the both sides of the banner

On/off button

Standard colors : pink, red, blue, green, orange, black, purple, yellow or whiteTransparent for the

tube

Dimensions: 134x16mm

Dimensions banner: 180x68mm