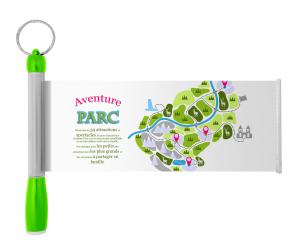

### LIGHT KEY RING WITH BANNER

#### **DESCRIPTION**

ABS light key ringwith banner

Logo by offset printing on the both sides of the banner

On/off button

Standard colors : pink, red, blue, green, orange, black, purple, yellow or whiteTransparent for the

tube

Dimensions: 134x16mm

Dimensions banner: 180x68mm

### MARKING INFORMATION

MARKING TECHNIQUE Quadrichromy POSITION OF LOGO 3

SIZE OF LOGO 180x68mm + 10x7mm AMOUNT OF COLOURS 3 OF MARKING