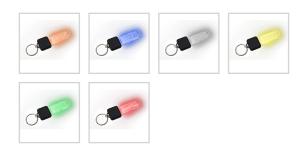

Battery life: about 20 hours in fixed light at full intensity / about 30k flashes in Pulse LED

LED colours: blue - white - red - green - pink - yellow - orange

Color mix: 100 pieces / color