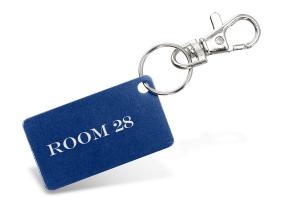

#### **DESCRIPTION**

Aluminium plate with keychain.

Dimensions: 50.8x28.5x1mm.

Metal hook.

Laser engraving, 1 color printing or offset printing 1 side.

Colors: light red, dark red, light green, middle green, dark green, light blue, dark blue, yellow, purple, orange, black, pink, aluminium.

# **SPÉCIFICATIONS**

MATERIAL Aluminium
DELIVERY TIME 4 semaines
ORIGINE CHINA

WEIGHT 9

DIMENSIONS 50,8x28,5x1mm

NUMBER OF COLORS MINIMUM OF QUANTITY

500

COLOUR

According to the factory stock