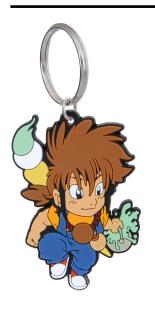

# SOFT PVC KEY RING - 2D 1 SIDE

#### DESCRIPTION

Soft PVC key ring, 2D design 1 side Size: 30mm; 40mm, 50mm, 60mm, 70mm Measures: (Length + Width) / 2, excluding hole Thickness 4mm Bespoke shape Split ring clip diameter 25mm + small ring