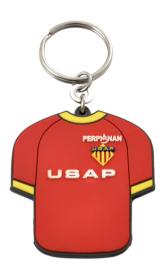

# SOFT PVC KEY RING - 2D 2 SIDES

#### DESCRIPTION

Soft PVC key ring, 2D design 2 sides.

Bespoke shape.

Size: 30mm, 40mm, 50mm, 60mm, 70mm.

Measures: (Length + Width) / 2, excluding hole.

Thickness: 6mm.

Split ring clip diameter 25mm + small ring.