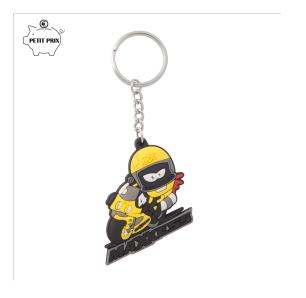

## SOFT PVC KEY RING - 3D 1 SIDE

#### DESCRIPTION

Soft PVC key ring, 3D design 1 side. Bespoke shape. Size: 30mm, 40mm, 50mm, 60mm, 70mm. Measures: (Length + Width) / 2, excluding hole. Thickness: 6mm. Split ring clip diameter 25mm + small ring. Price including from 1 to 4 colors front side.