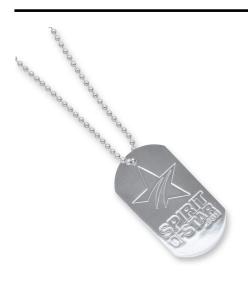

### **ALUMINIUM DOGTAG**

#### **DESCRIPTION**

Anodized aluminium plate

Dimensions: 50x29x1mm

Embossed, soft enamel, laser engraving, 1 color printing or offset printing 1 side included

Color: Light red, dark red, medium green, light green, dark green, dark blue, light blue, purple, orange, yellow, aluminium, black, pink

Metal-ball chain: 120mm