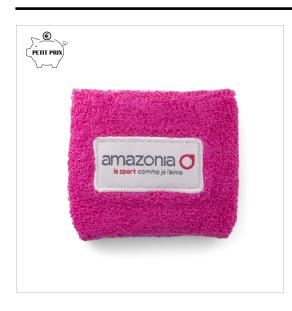

## **TENNIS WRISTBAND**

#### DESCRIPTION

Tennis wristband: 80% cotton, 20% nylon

Dimensions: 160x60mm

Available colors: marine blue, white, black, green, yellow, red (pantone color please check with us)

Embroidered logo or woven patch 1 color included (6 000 points) or logo by sublimation

### **SPÉCIFICATIONS**

MATERIAL DELIVERY TIME ORIGINE WEIGHT DIMENSIONS Cotton 5 weeks CHINA 14 160x60mm NUMBER OF COLORS MINIMUM OF QUANTITY COLOUR PACKAGING 1

500

According to the factory stock Bulk

#### MARKING INFORMATION

MARKING TECHNIQUEEmbroideryMARKING TECHNIQUE 2WeavingMARKING TECHNIQUE 3QuadrichromyPOSITION OF LOGO1 sideSIZE OF LOGO4x4cmAMOUNT OF COLOURS1OF MARKING1