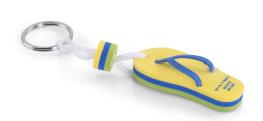

### FLIP FLAP SHOE KEY RING IN EVA FOAM

#### **DESCRIPTION**

EVA foam key ring the shape of flip flap shoe with plastic tongue

Price includes 3 foam layers of different colors + logo 1 color by screen pritning on 1 side with white cord link + foam ring + 23mm ring

Dimensions: 70x30mm

Thickness: 10mm

Foam color close to pantone