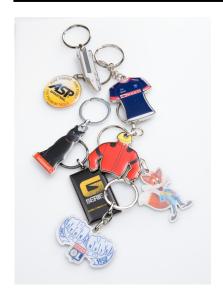

## OFFSET PRINTING KEY CHAIN - PREMIUM

**DESCRIPTION** 

Logo by offset printing 1 side

Shiny nickel plating

Thickness: 2mm

Choice of dimension.

To treat your visual photo who can not be used in enamel, protected by an epoxy varnish

Round or square standard shape

Other shape: please contact us

Split ring diameter 25mm

Measure: (length + width) / 2

## **SPÉCIFICATIONS**

**MATERIAL** Zamac **DELIVERY TIME** 5 weeks ORIGINE CHINA

**DIMENSIONS** Tailor-made shape **NUMBER OF COLORS** MINIMUM OF

QUANTITY

**COLOUR PACKAGING**  Quadri

300

Shiny Nickel Individual polybag

## MARKING INFORMATION

MARKING TECHNIQUE Quadrichromy POSITION OF LOGO 2 sides

SIZE OF LOGO Tailor-made shape

AMOUNT OF COLOURS 2

OF MARKING