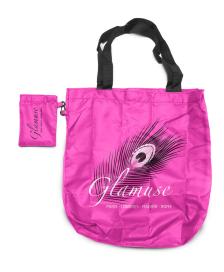

#### **DESCRIPTION**

Foldable 190T polyester shopping bag with pouch

Dimensions of bag: 40x37x10cm

Handle: 50cm

Pocket: 9x13cm

Logo 1 color 1 position included on bag and on

pouch

Color: nearest to Pantone, Pantone color from

4000pcs

RPET possible from 2 500 pieces

# **SPÉCIFICATIONS**

MATERIAL Polyester
DELIVERY TIME 5 weeks
ORIGINE CHINA
WEIGHT 40

DIMENSIONS 40x37x10cm

NUMBER OF 1-4
COLORS
MINIMUM OF 500
OUANTITY

COLOUR According to the factory stock

PACKAGING Bulk

### MARKING INFORMATION

MARKING TECHNIQUE Silk printing POSITION OF LOGO 2 positions

SIZE OF LOGO Around 20x15cm +

7x10 cm

AMOUNT OF COLOURS 2

OF MARKING