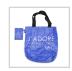

#### **DESCRIPTION**

Foldable 190T polyester shopping bag with pouch

Dimensions of bag: 40x37x10cm

Handle: 50cm

Pocket: 9x13cm

Logo 1 color 1 position included on bag and on

pouch

Color: nearest to Pantone, Pantone color from

4000pcs

RPET possible from 2 500 pieces

# **SPÉCIFICATIONS**

MATERIAL Polyester
DELIVERY TIME 5 weeks
ORIGINE CHINA
WEIGHT 40

DIMENSIONS 40x37x10cm

NUMBER OF 1-4
COLORS
MINIMUM OF 500
OUANTITY

COLOUR According to the factory stock

PACKAGING Bulk

### MARKING INFORMATION

MARKING TECHNIQUE Silk printing POSITION OF LOGO 2 positions

SIZE OF LOGO Around 20x15cm +

7x10 cm

AMOUNT OF COLOURS 2

OF MARKING