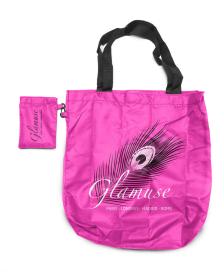

#### **DESCRIPTION**

Foldable 190T polyester shopping bag with pouch

Dimensions of bag: 40x37x10cm

Handle: 50cm

Pocket: 9x13cm

Logo 1 color 1 position included on bag and on

pouch

Color: nearest to Pantone, Pantone color from

4000pcs

RPET possible from 2 500 pieces

# **SPÉCIFICATIONS**

MATERIAL Polyester
DELIVERY TIME 5 weeks
ORIGINE CHINA
WEIGHT 40

DIMENSIONS 40x37x10cm

NUMBER OF COLORS MINIMUM OF QUANTITY

COLOUR According to the factory stock

PACKAGING Individual polybag

### MARKING INFORMATION

MARKING TECHNIQUE Silk printing POSITION OF LOGO 2 positions

SIZE OF LOGO Around 20x15cm +

7x10 cm

AMOUNT OF COLOURS 2

OF MARKING