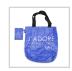

#### **DESCRIPTION**

Foldable 190T polyester shopping bag with pouch

Dimensions of bag: 40x37x10cm

Handle: 50cm

Pocket: 9x13cm

Logo 1 color 1 position included on bag and on

pouch

Color: nearest to Pantone, Pantone color from

4000pcs

RPET possible from 2 500 pieces

# **SPÉCIFICATIONS**

MATERIAL Polyester
DELIVERY TIME 5 weeks
ORIGINE CHINA
WEIGHT 40

DIMENSIONS 40x37x10cm

NUMBER OF COLORS MINIMUM OF QUANTITY

COLOUR According to the factory stock

PACKAGING Individual polybag

### MARKING INFORMATION

MARKING TECHNIQUE Silk printing POSITION OF LOGO 2 positions

SIZE OF LOGO Around 20x15cm +

7x10 cm

AMOUNT OF COLOURS 2

OF MARKING