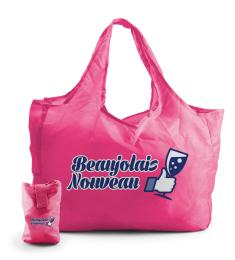

## FOLDABLE SHOPPING BAG

#### DESCRIPTION

Foldable 190T polyester shopping bag with pouch

Dimensions of bag: 39x28x12cm

Handles: 18x4cm

Pocket: 13x9cm

Logo 1 color 1 position included on bag and on pouch

Color: nearest to Pantone, Pantone color from 4000pcs