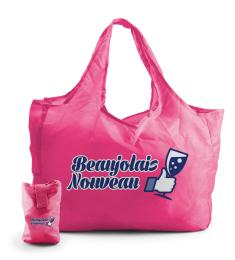

## FOLDABLE SHOPPING BAG

#### DESCRIPTION

Foldable 190T polyester shopping bag with pouch

Dimensions of bag: 39x28x12cm

Handles: 18x4cm

Pocket: 13x9cm

Logo 1 color 1 position included on bag and on pouch

Color: nearest to Pantone, Pantone color from 4000pcs

### **SPÉCIFICATIONS**

MATERIAL DELIVERY TIME ORIGINE WEIGHT DIMENSIONS Polyester 5 weeks CHINA 33 39x28x12cm NUMBER OF COLORS MINIMUM OF QUANTITY COLOUR PACKAGING 1-4

500

According to the factory stock Individual polybag

### MARKING INFORMATION

MARKING TECHNIQUESilk printingPOSITION OF LOGO2 positionsSIZE OF LOGOAround 20x14 cm +<br/>10x7cmAMOUNT OF COLOURS2

OF MARKING