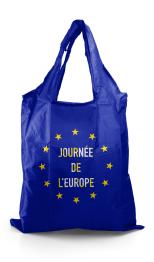

## FOLDABLE SHOPPING BAG

#### DESCRIPTION

Foldable 190T polyester shopping bag in the inside pouch

Dimensions of bag: 37x39cm + handles

Dimensions of pouch: 11x10x3cm

Logo1 color 1 face on the bag and on the pouch

Color: closed to Pantone, Pantone color from 4000 pcs