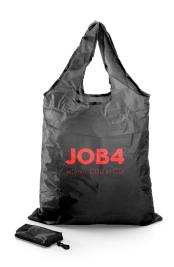

#### **DESCRIPTION**

190T polyester foldable shopping bag

Dimensions of bag 37x39cm + handles

Dimensions of pouch: 12x5x2cm, with a small black plastic hook, with snap closure

Logo 1 color 1 side on the bag and on the pocket

Color: closed to Pantone, Pantone color from 4000pcs

RPET possible from 2 500 pieces

# **SPÉCIFICATIONS**

MATERIAL Polyester
DELIVERY TIME 5 weeks
ORIGINE CHINA
WEIGHT 32
DIMENSIONS 37x39cm

NUMBER OF COLORS MINIMUM OF QUANTITY COLOUR 1-4

500

COLOUR According to the factory stock PACKAGING Bulk

### MARKING INFORMATION

MARKING TECHNIQUE Silk printing POSITION OF LOGO 2 positions

SIZE OF LOGO Around 18x20cm +

10x4cm

AMOUNT OF COLOURS 1

OF MARKING