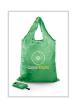

#### **DESCRIPTION**

190T polyester foldable shopping bag

Dimensions of bag 37x39cm + handles

Dimensions of pouch: 12x5x2cm, with a small black plastic hook, with snap closure

Logo 1 color 1 side on the bag and on the pocket

Color: closed to Pantone, Pantone color from 4000pcs

RPET possible from 2 500 pieces

# **SPÉCIFICATIONS**

MATERIAL Polyester
DELIVERY TIME 5 weeks
ORIGINE CHINA
WEIGHT 32
DIMENSIONS 37x39cm

NUMBER OF COLORS MINIMUM OF QUANTITY COLOUR 1-4

500

COLOUR According to the factory stock PACKAGING Bulk

### MARKING INFORMATION

MARKING TECHNIQUE Silk printing POSITION OF LOGO 2 positions

SIZE OF LOGO Around 18x20cm +

10x4cm

AMOUNT OF COLOURS 1

OF MARKING