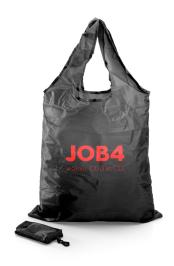

## FOLDABLE SHOPPING BAG

#### **DESCRIPTION**

190T polyester foldable shopping bag

Dimensions of bag 37x39cm + handles

Dimensions of pouch: 12x5x2cm, with a small black plastic hook, with snap closure

Logo 1 color 1 side on the bag and on the pocket

# **SPÉCIFICATIONS**

MATERIAL Polyester
DELIVERY TIME 5 weeks
ORIGINE CHINA
WEIGHT 32
DIMENSIONS 37x39cm

NUMBER OF COLORS MINIMUM OF QUANTITY COLOUR

500

1-4

LOUR According to the factory stock

PACKAGING Individual polybag