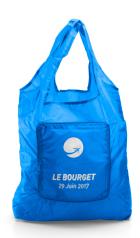

### **DESCRIPTION**

Foldable 190T polyester shopping bag in zipped pouch incorporated on the front of the bag

Dimensions of bag: 38x35x8cm + handles

Dimensions of pouch: 18,5x10x3cm

Logo 1 color 1 face on the bag and on the pouch

Color: closed to Pantone, Pantone color from

4000pcs