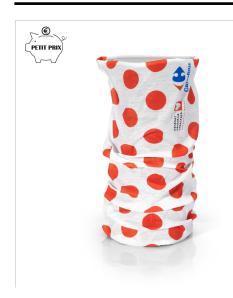

#### DESCRIPTION

Multifonction scarf 100% polyester

Model 130gsm or 150gsm

Dimension: 25x50cm

White color before printing

Logo by digital printing on the entire outer face

In case of imperative pantone, there are technical costs

### **SPÉCIFICATIONS**

MATERIAL DELIVERY TIME ORIGINE DIMENSIONS Polyester 5 weeks CHINA 25x50cm NUMBER OF COLORS MINIMUM OF QUANTITY COLOUR PACKAGING 1-4 or quadri

500

White Individual polybag