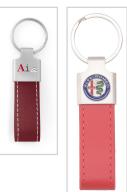

#### **DESCRIPTION**

Zinc alloy key ring + PU strap.

Shiny nickel plating.

Without logo.

Strap color: according to factory stock.

Option: Bi-color strap.

Front mould offered for all generic automobile

brand.

**FINISH** 

PRODUCT PART OR straps. Embossed marking on leather. Full-colour printing on

strap

**PACKAGING** Bulk