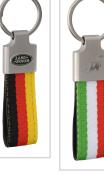

#### **DESCRIPTION**

Zinc alloy key ring + PU strap.

Shiny nickel plating.

Without logo.

Strap color: according to factory stock.

Option: Bi-color strap.

Front mould offered for all generic automobile

brand.

**FINISH** 

PRODUCT PART OR straps. Embossed marking on leather. Full-colour printing on

strap

**PACKAGING** Bulk