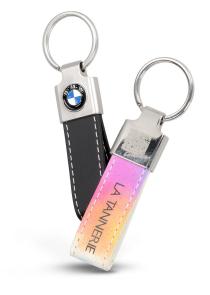

# IMITATION LEATHER KEY RING - 20MM - PLAZZA

#### **DESCRIPTION**

Zinc alloy key ring + PU strap.

Shiny nickel plating.

Without logo.

Strap color: according to factory stock.

Option: Bi-color strap.

Front mould offered for all generic automobile

brand.

Dimensions: 75x20mm.

**FINISH** 

PRODUCT PART OR straps. Embossed marking on leather. Full-colour printing on

strap

**PACKAGING** Bulk

#### MARKING INFORMATION

MARKING TECHNIQUE **Embossing** MARKING TECHNIQUE 2 Screen printing MARKING TECHNIQUE 3 Quadrichromy MARKING TECHNIQUE 4 Double electrolyse

MARKING TECHNIQUE 5 Enamel POSITION OF LOGO 2 sides SIZE OF LOGO 73x18mm