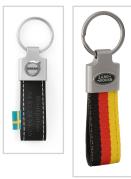

#### **DESCRIPTION**

Zinc alloy key ring + PU strap.

Shiny nickel plating.

Without logo.

Strap color: according to factory stock.

Option: Bi-color strap.

Front mould offered for all generic automobile

brand.

**FINISH** 

PRODUCT PART OR straps. Embossed marking on leather. Full-colour printing on

strap

**PACKAGING** Bulk