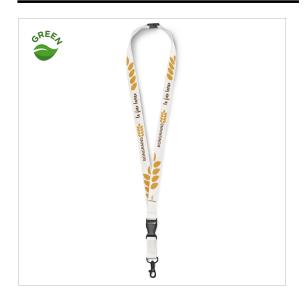

## BAMBOO LANYARD WITH PRINTING

#### **DESCRIPTION**

Screen printed bamboo lanyard

1 color printing 1 side included

Choice of pantone color (tolerance of  $\pm$ /- 5%)

Price including metal carabiner clip.

Standard width: 10mm

Other widths possible: 15mm - 20mm - 25mm

# **SPÉCIFICATIONS**

MATERIAL
DELIVERY TIME
ORIGINE
DIMENSIONS

Bamboo 4 semaines CHINA 20mm NUMBER OF COLORS MINIMUM OF QUANTITY COLOUR PACKAGING 1-4

250

Pantone® 50 pcs / polybag

## MARKING INFORMATION

MARKING TECHNIQUE Silk printing POSITION OF LOGO 1 side

SIZE OF LOGO 800x8mm - 800x10mm

- 800x15mm -800x20mm

AMOUNT OF COLOURS 1

OF MARKING