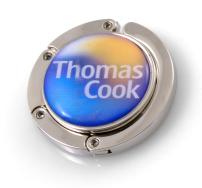

## FOLDABLE CARRY BAG CLASSIC MODEL

#### **DESCRIPTION**

Foldable carry bag (Closing system with 4 magnets)

Zinc alloy material, shiny nickel plating

Logo by offset printing

Transparent epoxy varnish

Printing area: diameter 32mm

Rush delivery possible: contact us

## **SPÉCIFICATIONS**

MATERIAL Zamac
DELIVERY TIME 5 weeks
ORIGINE CHINA
WEIGHT 50
DIMENSIONS Ø 44 mm

NUMBER OF COLORS MINIMUM OF QUANTITY COLOUR PACKAGING 1-4 or quadri

250

Shiny Nickel Bulk

## MARKING INFORMATION

MARKING TECHNIQUE Quadrichromy POSITION OF LOGO 1 side SIZE OF LOGO 26mm

AMOUNT OF COLOURS 1

OF MARKING