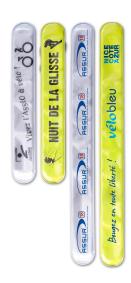

#### **DESCRIPTION**

Reflective band

Norm: EN 13356 (individual protecting equipment

non professional)

Logo by silkscreen printing 1 color included

Dimensions: 330x30mm

Backside: suede imitation

# **SPÉCIFICATIONS**

PVC MATERIAL **DELIVERY TIME** 5 weeks **CHINA** ORIGINE **WEIGHT** 17

**DIMENSIONS** 330x30mm NUMBER OF 1-4 colors

**COLORS** 

MINIMUM OF 500

QUANTITY

**COLOUR** Yellow - White Norm: 13356/ Suede imitation **DIFFERENT** 