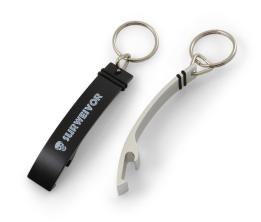

# ALUMINIUM BOTTLE OPENER KEY RING - 80MM

#### **DESCRIPTION**

Aluminium bottle opener.

Dimensions: 80x12mm.

Logo by laser engraving or 1 color printing 1 side.

Various colours with choice: red, green, light blue, dark blue, purple, orange, aluminium, black, pink.