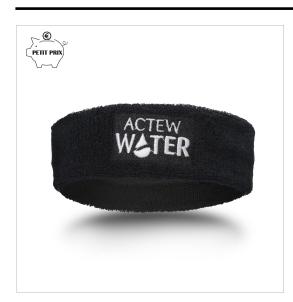

### **TENNIS HEADBAND**

#### DESCRIPTION

Tennis headband: 80% cotton, 20% nylon

Dimensions: 330x50mm

Available colours: navy blue, white, black, green, yellow, red (pantone color, please check with us)

Embroidered Logo or woven patch 1 color included (6 000 points)

#### MARKING INFORMATION

MARKING TECHNIQUE Embroidery MARKING TECHNIQUE 2 Weaving POSITION OF LOGO 1 side AMOUNT OF COLOURS 1 OF MARKING