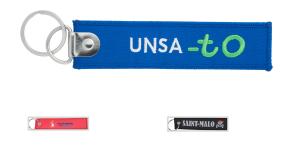

## FLAME KEY RING

#### DESCRIPTION

Flame key ring

Logo by embroidery (3 colors included), weaving (3 colors included) or sublimation on both sides

The front and back may be different

Polyester thread

Same color for background on both sides

Color: Closer to Pantone

Dimensions: 130x30mm - Rectangular shape (Flamme shape in option)

Split ring 30mm.

### **SPÉCIFICATIONS**

MATERIAL DELIVERY TIME ORIGINE WEIGHT DIMENSIONS Polyester 4 semaines CHINA 8 130x30 mm NUMBER OF COLORS MINIMUM OF QUANTITY COLOUR PACKAGING

3 colors or quadri

100

Approximate Pantone® Bulk

### MARKING INFORMATION

MARKING TECHNIQUEEmbroideryMARKING TECHNIQUE 2WeavingMARKING TECHNIQUE 3QuadrichromyPOSITION OF LOGO2 sidesSIZE OF LOGOAround 120x27mmAMOUNT OF COLOURS2OF MARKING2