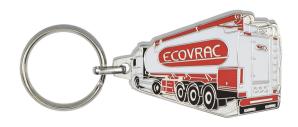

# ZINC ALLOY KEY RING - ENAMEL PREMIUM

#### **DESCRIPTION**

Logo by imitation hard enamel (top quality)

Thickness: 2mm

Bespoke Shape

Choice of dimension.

Shiny nickel plating

Price with 4 colors front side

Dimension: (length + width) / 2

## **SPÉCIFICATIONS**

MATERIAL Zamac DELIVERY TIME 5 weeks ORIGINE CHINA

DIMENSIONS Tailor-made shape

NUMBER OF COLORS

MINIMUM OF 300

**QUANTITY** 

COLOUR Shiny Nickel

PACKAGING Individual polybag

### MARKING INFORMATION

MARKING TECHNIQUE Soft enamel POSITION OF LOGO 2 sides

SIZE OF LOGO Tailor-made shape

AMOUNT OF COLOURS 2

OF MARKING