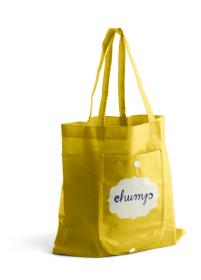

### **DESCRIPTION**

Foldable shopping bag in polypropylene 80gms

Dimensions of bag: 39x35cm

Handle: 38x2.5cm

Logo 1 color 1 position included on bag and on

pouch.

Color: according factory's stock

# **SPÉCIFICATIONS**

**MATERIAL** Polypropylene **DELIVERY TIME** 5 weeks ORIGINE **CHINA** WEIGHT 33 39x35cm **DIMENSIONS** 

**QUANTITY COLOUR** 

**NUMBER OF** 1-4 **COLORS** MINIMUM OF 500

According to the factory stock **PACKAGING** 10 pieces / polybag

## MARKING INFORMATION

MARKING TECHNIQUE Silk printing 1 Position POSITION OF LOGO SIZE OF LOGO Around 15x8 cm AMOUNT OF COLOURS

OF MARKING