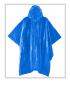

#### **DESCRIPTION**

Polyethylene poncho.

Dimensions: 127x102cm.

Thickness: 0,02mm.

Logo 1 color 1 position in the back.

Printing area: 20x15,9cm.

Standard color: red / yellow / blue / white.

Individual polybag.