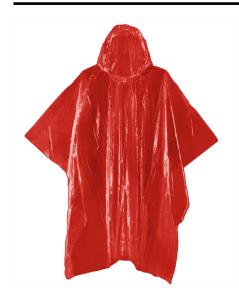

#### **DESCRIPTION**

Polyethylene poncho.

Dimensions: 127x102cm.

Thickness: 0,02mm.

Logo 1 color 1 position in the back.

Printing area: 20x15,9cm.

Standard color: red / yellow / blue / white.

Individual polybag.